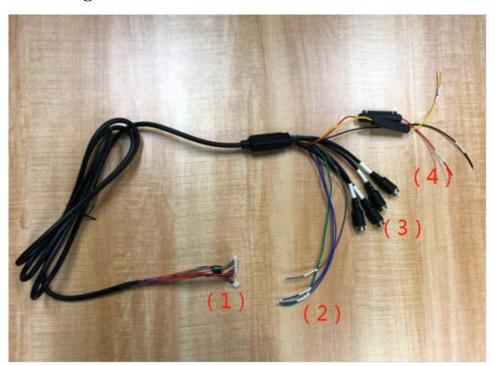

## V. Wiring instructions

## Details are as follows:

| No. | Interface       | Description                                    |
|-----|-----------------|------------------------------------------------|
| 1   | Host cable      | Connect to 13PIN,3PIN holders on the           |
|     |                 | motherboard;                                   |
| 2   | 3 trigger wires | Connect to 9~36V trigger signal source such as |
|     |                 | reverse/turn signal                            |
| 3   | 4pcs cameras    | Connect the cameras according to the number    |
|     |                 | on the wire; CH1(front); CH2(rear); CH3(left); |
|     |                 | CH4(right)                                     |
| 4   | Power wires     | ACC/B+/GND; with fuse;                         |