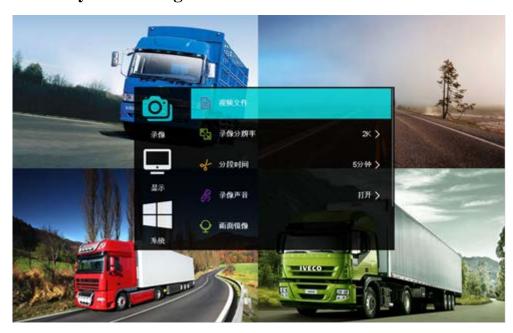

#### 1, Video interface

As shown in the picture above, when a card is inserted, there will be a card icon in the bottom right corner.

The little red dot will flash when in recording.

### > Video

Video files: Go to the list of video files for recording.

Video resolution: Set the resolution size of the video.

Segment time: set the length of each video file.

Video sound: set whether to record sound.