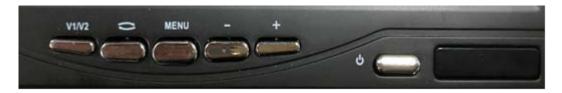

#### 7inch case monitor

[MENU] Short press: open menu/close menu; short press is not valid when recording;

【V1/V2】 short press: camera display view switch; after opening menu: switch menu mode;

[-] up button

Short press on the main interface: start recording/stop recording; menu interface: confirm key

(+) down key

【POWER】 Short press: switch screen; Long press: switch on/off