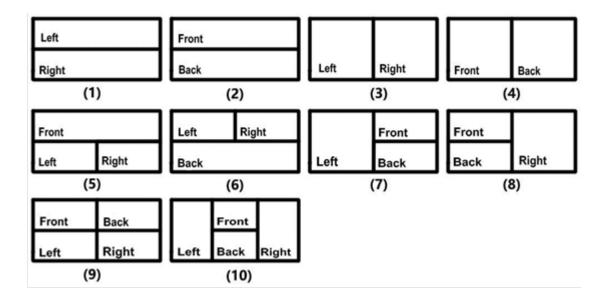

### Quick switch between split screen modes:

Keep pressing and holding [V1/V2] will automatically switch to the next mode, all modes are described as follows: