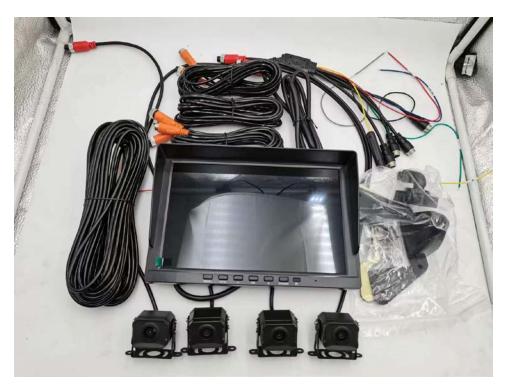

## **II.** List of product components

10.1 inch

## List of product accessories

| Name                      | Image                                                                                                                                                                                                                                                                                                                                                                                                                                                                                                                                                                                                                                                                                                                                                                                                                                                                                                                                                                                                                                                                                                                                                                                                                                                                                                                                                                                                                                                                                                                                                                                                                                                                                                                                                                                                                                                                                                                                                                                                                                                                                                                          | Description                                                                                                                         | Q'ty |
|---------------------------|--------------------------------------------------------------------------------------------------------------------------------------------------------------------------------------------------------------------------------------------------------------------------------------------------------------------------------------------------------------------------------------------------------------------------------------------------------------------------------------------------------------------------------------------------------------------------------------------------------------------------------------------------------------------------------------------------------------------------------------------------------------------------------------------------------------------------------------------------------------------------------------------------------------------------------------------------------------------------------------------------------------------------------------------------------------------------------------------------------------------------------------------------------------------------------------------------------------------------------------------------------------------------------------------------------------------------------------------------------------------------------------------------------------------------------------------------------------------------------------------------------------------------------------------------------------------------------------------------------------------------------------------------------------------------------------------------------------------------------------------------------------------------------------------------------------------------------------------------------------------------------------------------------------------------------------------------------------------------------------------------------------------------------------------------------------------------------------------------------------------------------|-------------------------------------------------------------------------------------------------------------------------------------|------|
| monitor                   | WESTERN WESTER | 10.1 or 7" HD display  (1024*600)/ Solid keys (6) / IR  remote reception                                                            | 1    |
| Camera                    | Dedicated Camera                                                                                                                                                                                                                                                                                                                                                                                                                                                                                                                                                                                                                                                                                                                                                                                                                                                                                                                                                                                                                                                                                                                                                                                                                                                                                                                                                                                                                                                                                                                                                                                                                                                                                                                                                                                                                                                                                                                                                                                                                                                                                                               | AHD HD Hawkeye night vision without light in full colour / aerial head / exclusive private mould (other public moulds are optional) | 4    |
| 10P Tail line             |                                                                                                                                                                                                                                                                                                                                                                                                                                                                                                                                                                                                                                                                                                                                                                                                                                                                                                                                                                                                                                                                                                                                                                                                                                                                                                                                                                                                                                                                                                                                                                                                                                                                                                                                                                                                                                                                                                                                                                                                                                                                                                                                | 4 way camera interface, left/right/rear turn signal, B+/GND/ACC power signal interface, integrated cable.                           | 1    |
| Camera extension cables A |                                                                                                                                                                                                                                                                                                                                                                                                                                                                                                                                                                                                                                                                                                                                                                                                                                                                                                                                                                                                                                                                                                                                                                                                                                                                                                                                                                                                                                                                                                                                                                                                                                                                                                                                                                                                                                                                                                                                                                                                                                                                                                                                | Front left/right view/5m/aerial head/dual shield.                                                                                   | 3    |
| Camera extension cables B |                                                                                                                                                                                                                                                                                                                                                                                                                                                                                                                                                                                                                                                                                                                                                                                                                                                                                                                                                                                                                                                                                                                                                                                                                                                                                                                                                                                                                                                                                                                                                                                                                                                                                                                                                                                                                                                                                                                                                                                                                                                                                                                                | Rear view/15m/aerial head/double shielded/with turn signal                                                                          | 1    |
| Fixings                   | 45                                                                                                                                                                                                                                                                                                                                                                                                                                                                                                                                                                                                                                                                                                                                                                                                                                                                                                                                                                                                                                                                                                                                                                                                                                                                                                                                                                                                                                                                                                                                                                                                                                                                                                                                                                                                                                                                                                                                                                                                                                                                                                                             | 10. 1" multi-directional adjustment bracket, either seated or suspended, optional.                                                  | 1    |
| Fixed base                | 4                                                                                                                                                                                                                                                                                                                                                                                                                                                                                                                                                                                                                                                                                                                                                                                                                                                                                                                                                                                                                                                                                                                                                                                                                                                                                                                                                                                                                                                                                                                                                                                                                                                                                                                                                                                                                                                                                                                                                                                                                                                                                                                              | 7" butterfly, U-shaped seat mount bracket (optional)                                                                                | 1    |
|                           |                                                                                                                                                                                                                                                                                                                                                                                                                                                                                                                                                                                                                                                                                                                                                                                                                                                                                                                                                                                                                                                                                                                                                                                                                                                                                                                                                                                                                                                                                                                                                                                                                                                                                                                                                                                                                                                                                                                                                                                                                                                                                                                                |                                                                                                                                     |      |