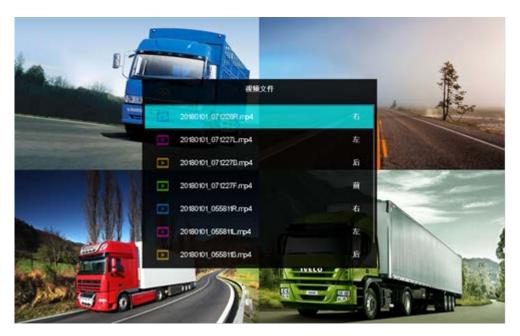

## 3. Document Viewing

Key operation:

[MENU] Switch to video preview

【-/+】 Move the selected entry up or down

【OK】Play video