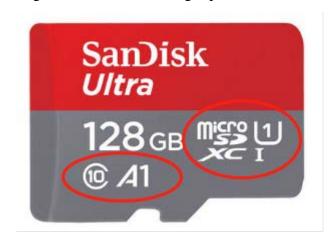

## IV. TF card specification requirements

The quality of the TF card has a great impact on the stability of the video, in order to record video safely, please use a TF card from a major brand such as SanDisk, Kingston, Toshiba, Samsung. Speed certification should be at least Class10 U1