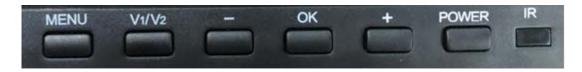

#### 10.1inch case monitor

[MENU] Short press: open menu/close menu; short press is not valid when recording;

【V1/V2】 short press: camera display view switch; after opening menu: switch menu mode;

[-] up button

【OK】 Short press on the main interface: start recording/stop recording; menu interface: confirm button;

[+] down key

[POWER] Short press: switch screen; Long press: switch on/off