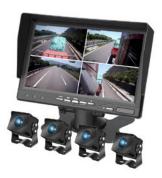

## I. Product Overview

The four-way integrated camera simultaneously captures images of the vehicle's surroundings through four wide-angle cameras mounted inside/outside the body and transmits them to the integrated camera in real time. With this system, drivers can visually see obstacles and pedestrians around the vehicle, effectively reducing accidents such as scrapes, collisions, and traps. The product is able to record all driving footage to avoid "scratch and dent" disputes.

## **II.** List of product components

10.1 inch